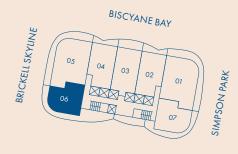

## BRICKELL SKYLINE

SIMPSON PARK

 $\bigoplus_{N}$ 

NOT TO SCALL

LEVEL 8

1 BedroomDen2 Bathrooms

1,441 SQ. FT. / 134 SQ. M.

TERRACE AREA

## BRICKELL SKYLINE

SIMPSON PARK

NOT TO SCALE

LEVEL 9-18

1 BedroomDen2 Bathrooms

1,454 SQ. FT. / 135 SQ. M.

172 SQ. FT. / 16 SQ. M.

## BRICKELL SKYLINE

SIMPSON PARK

NOT TO SCALE

LEVEL 9-18

1 BedroomDen2 Bathrooms

1,441 SQ. FT. / 134 SQ. M.

TERRACE AREA

216 SQ. FT. / 20 SQ. M.

## BRICKELL SKYLINE

SIMPSON PARK

NOT TO SCALE

1 BedroomDen2 Bathrooms

LEVEL 19-36

INTERIOR AREA

1,194 sq. ft. / 111 sq. m.

TERRACE AREA