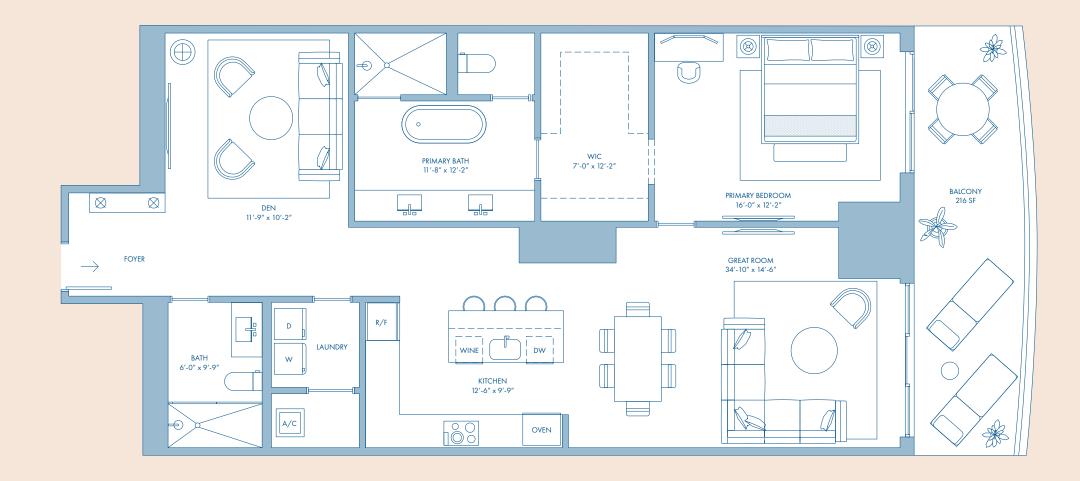

LEVEL 8

1 BedroomDen2 Bathrooms

1,454 SQ. FT. / 135 SQ. M.

172 SQ. FT. / 16 SQ. M.

## BRICKELL SKYLINE

SIMPSON PARK

 $\bigoplus_{N}$ 

NOT TO SCALL

LEVEL 8

1 BedroomDen2 Bathrooms

1,441 SQ. FT. / 134 SQ. M.

TERRACE AREA

216 SQ. FT. / 20 SQ. M.

SIMPSON PARK

NOT TO SCALE

LEVEL 8

1 BedroomDen2 Bathrooms

1,454 SQ. FT. / 135 SQ. M.

TERRACE AREA

173 SQ. FT. / 16 SQ. M.