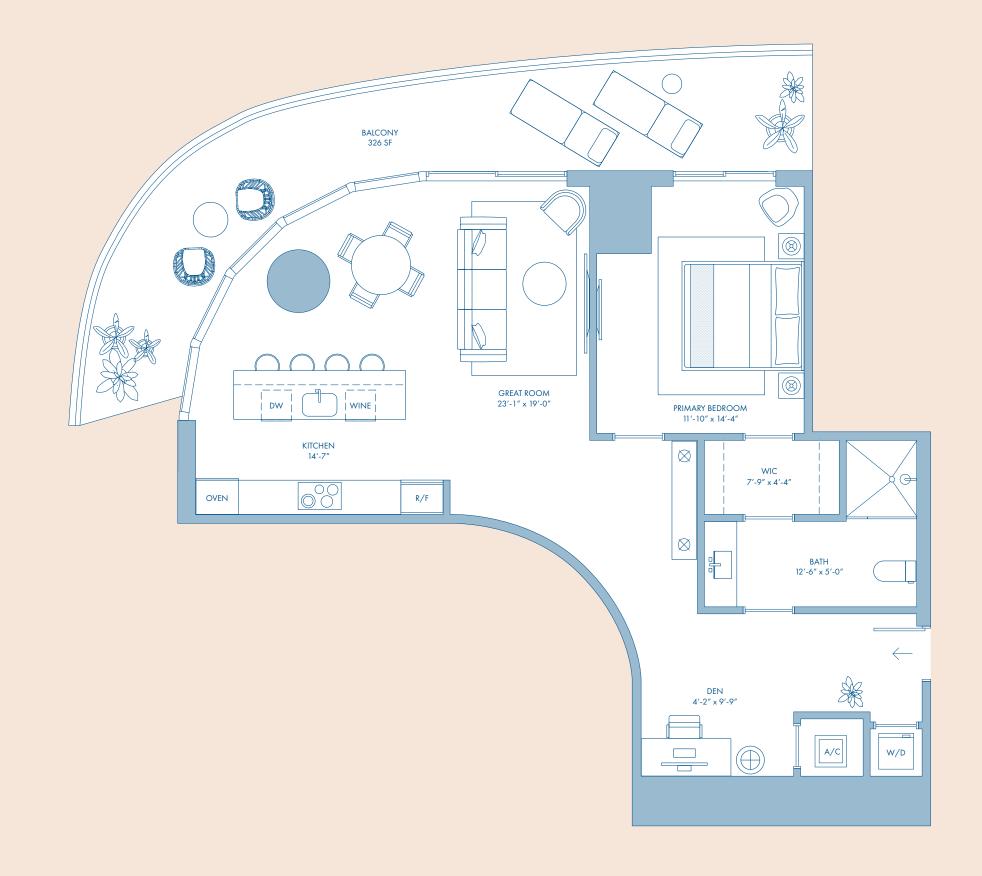

SIMPSON PARK

NOT TO SCALE

LEVEL 8

1 BedroomDen1 Bathroom

1,070 sq. ft. / 99 sq. m.

TERRACE AREA

326 SQ. FT. / 30 SQ. M.