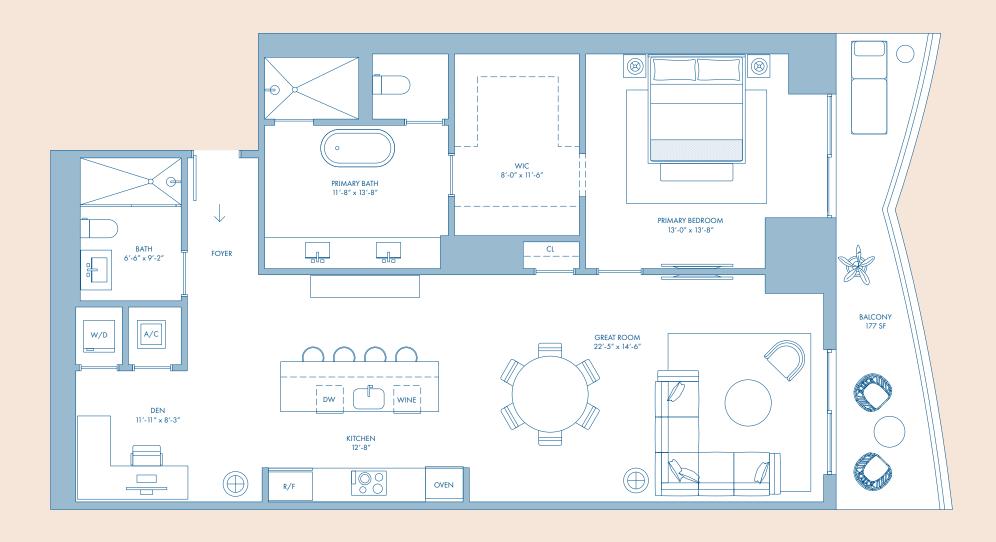

SIMPSON PARK

NOT TO SCALE

LEVEL 9-18

1 BedroomDen2 Bathrooms

1,454 SQ. FT. / 135 SQ. M.

TERRACE AREA 177 SQ. FT. / 16 SQ. M.

SIMPSON PARK

NOT TO SCALE