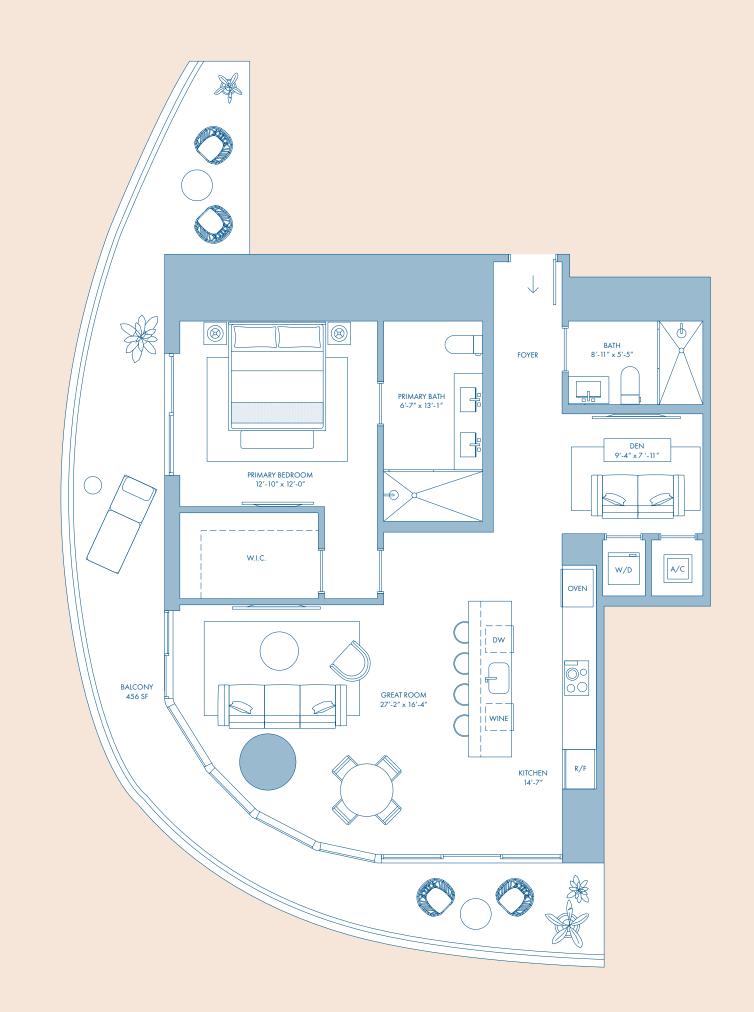

## BRICKELL SKYLINE

SIMPSON PARK

NOT TO SCALE

1 BedroomDen2 Bathrooms

LEVEL 19-36

INTERIOR AREA

1,194 sq. ft. / 111 sq. m.

TERRACE AREA

757 sq. ft. / 70 sq. m.

LEVEL 38-61

INTERIOR AREA

1,207 sq. ft. / 112 sq. m.

TERRACE AREA

456 SQ. FT. / 42 SQ. M.

BRICKELL SKYLINE

SIMPSON PARK