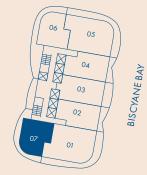

LEVEL 9-18

1 BedroomDen2 Bathrooms

1,194 SQ. FT. / 111 SQ. M.

757 SQ. FT. / 70 SQ. M.

NOT TO SCALE

LEVEL 9-18

1 BedroomDen2 Bathrooms

1,194 SQ. FT. / 111 SQ. M.

## BRICKELL SKYLINE

SIMPSON PARK

NOT TO SCALE

1 BedroomDen2 Bathrooms

LEVEL 19-36

INTERIOR AREA

1,194 sq. ft. / 111 sq. m.

TERRACE AREA