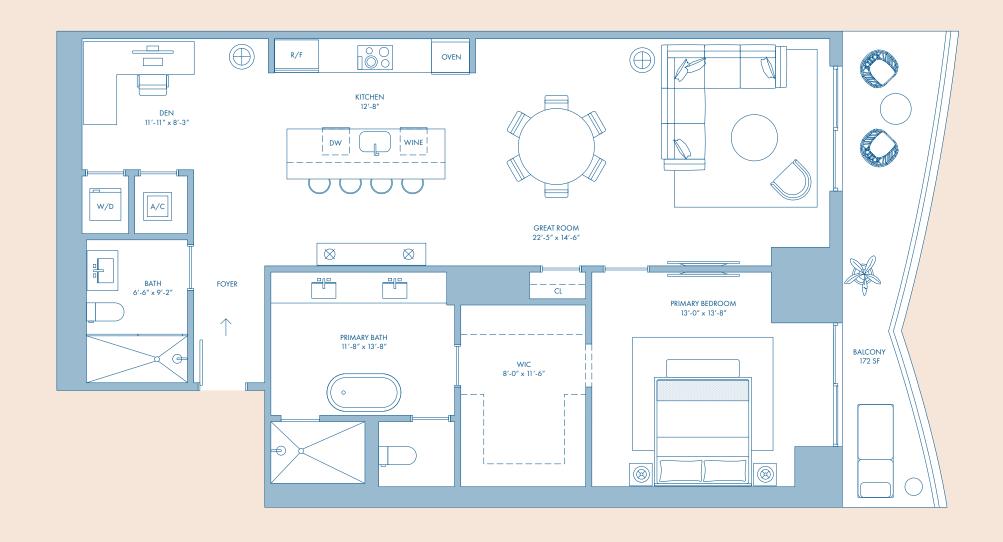

LEVEL 8

1 BedroomDen2 Bathrooms

1,454 SQ. FT. / 135 SQ. M.

172 SQ. FT. / 16 SQ. M.

## BRICKELL SKYLINE

SIMPSON PARK

NOT TO SCALE

LEVEL 9-18

1 BedroomDen2 Bathrooms

1,454 SQ. FT. / 135 SQ. M.

172 SQ. FT. / 16 SQ. M.