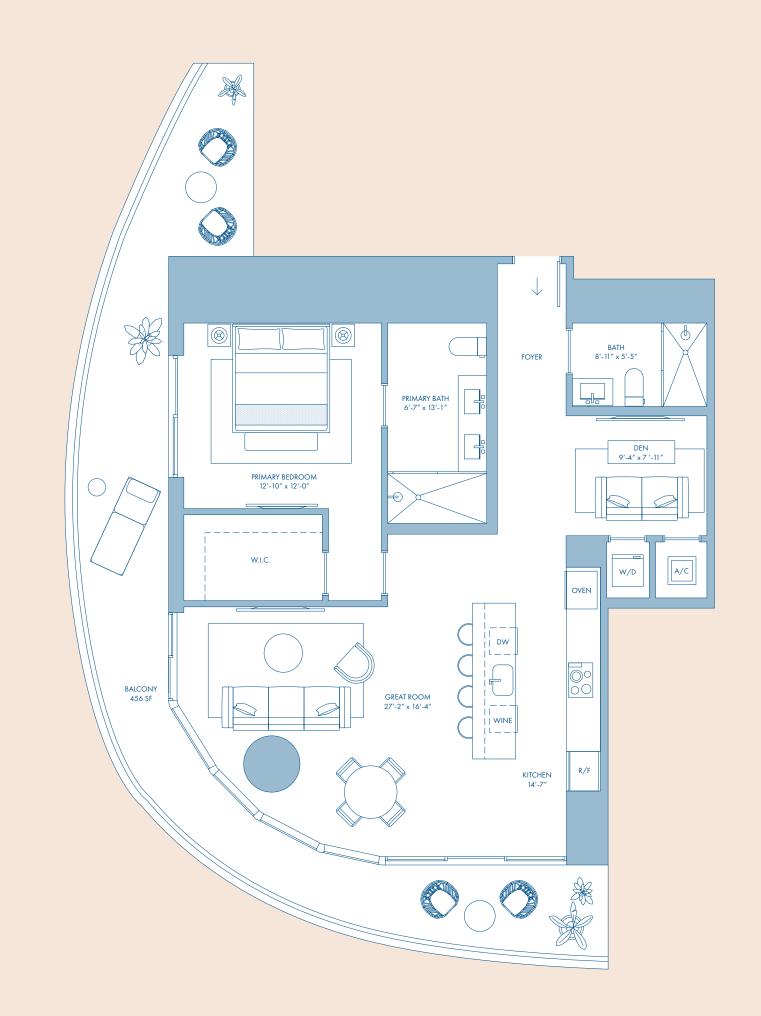

LEVEL 9-18

1 BedroomDen2 Bathrooms

1,194 SQ. FT. / 111 SQ. M.

757 SQ. FT. / 70 SQ. M.

NOT TO SCALE

LEVEL 9-18

1 BedroomDen2 Bathrooms

1,194 SQ. FT. / 111 SQ. M.

TERRACE AREA
456 SQ. FT. / 42 SQ. M.