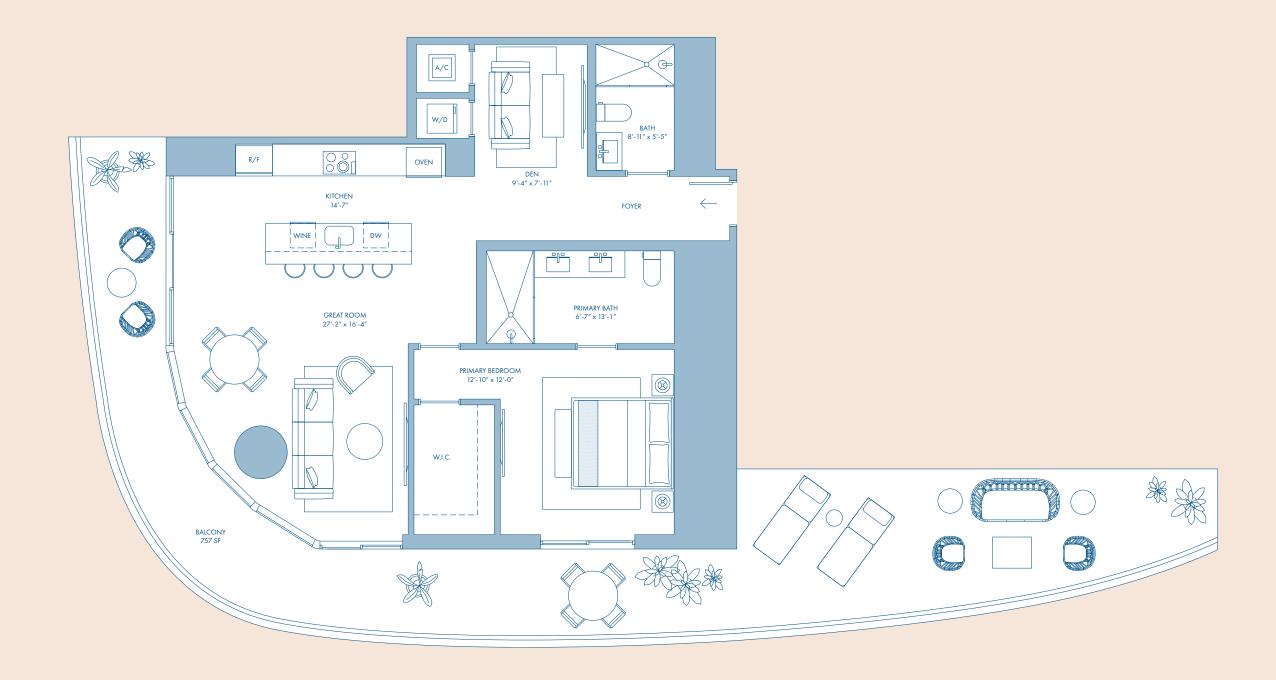

LEVEL 9-18

1 BedroomDen2 Bathrooms

1,194 SQ. FT. / 111 SQ. M.

757 SQ. FT. / 70 SQ. M.

NOT TO SCALE

LEVEL 9-18

1 BedroomDen2 Bathrooms

1,194 SQ. FT. / 111 SQ. M.

## BRICKELL SKYLINE

SIMPSON PARK

NOT TO SCALE

1 BedroomDen2 Bathrooms

LEVEL 19-36

INTERIOR AREA

1,194 sq. ft. / 111 sq. m.

TERRACE AREA